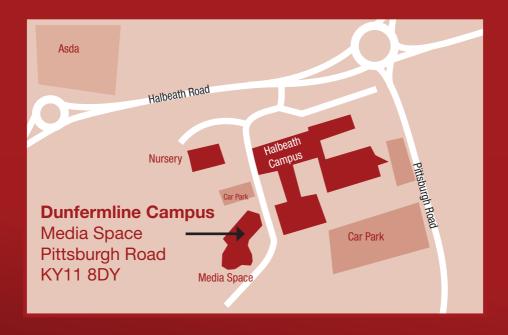

# STUDIC 38 YOUTH THEATRE

## Want to be part of something incredible?

Fun, friendly, free workshops bursting with drama and tailored to individuals to help build life skills and confidence

Workshops available across Fife for 4-17 year olds

Contact youththeatre@fife.ac.uk to organise a taster now!

### How to find our classes



#### Kirkcaldy Campus

Room BF21 St Brycedale Avenue KY1 1EX

With the reception desk on your left, head up the stairs in front of you to the first floor. Turn right and go to the end of the corridor to room BF21.

#### **Rothes Halls**

Kingdom Shopping Centre Glenrothes KY7 5NX

Ask at the reception desk for directions. We're usually in the studio next to reception or in a meeting room just at the top of the stairs.